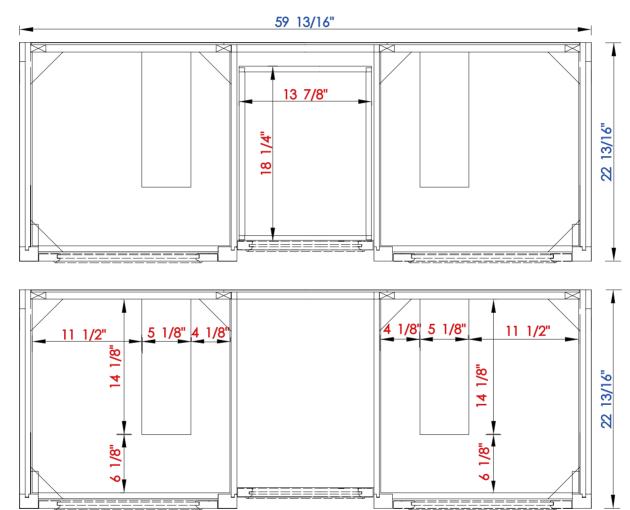

Customer's own countertops and sinks may align differently, and modification may be required.

Diagrams with Dimensions page 02 of 03

825-V60D-BNM 825-V60D-BW 825-V60D-SL

NOTE ONE: Countertops are not shown in these diagrams. (Cabinet Only)

NOTE TWO: Internal Shelves(Shown) are designed to align with sinks in James Martin's Optional Countertops.

Customer's own countertops and sink may align differently, and modification may be required.

Please consult our website for Countertop Diagrams: www.jamesmartinvanities.com

Customer's own countertops and sinks may align differently, and modification may be required.

Diagrams with Dimensions page 02 of 03

NOTE ONE: Countertops are not shown in these diagrams. (Cabinet Only)