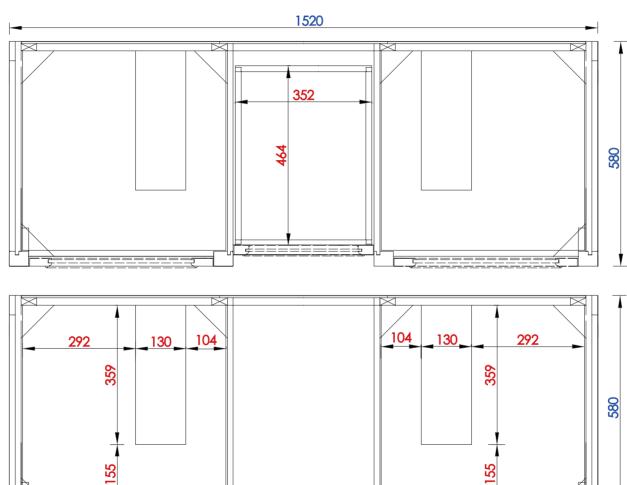

Diagrams with Dimensions page 03 of 03

825-V60D-BNM 825-V60D-BW 825-V60D-SL

NOTE ONE: Countertops are not shown in these diagrams. (Cabinet Only)

NOTE TWO: Wood Backsplash (Shown) is designed for the molding detail to align with sinks in James Martin's Optional Countertops.

Customer's own countertops and sinks may align differently, and modification may be required.

4524 mm

Item Number:

825-V60D-BNM

825-V60D-BW

825-V60D-SL

JAMES MARTIN

**De Soto 1524mm Double Vanity** 

## **De Soto 1524mm Double Vanity**

Diagrams with Dimensions page 03 of 03

NOTE ONE: Countertops are not shown in these diagrams. (Cabinet Only)

NOTE TWO: Wood Backsplash (Shown) is designed for the molding detail to align with sinks in James Martin's Optional Countertops.