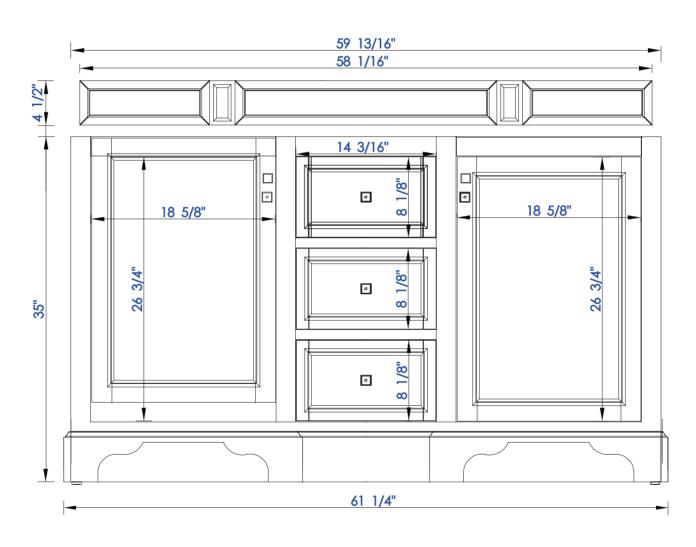

Diagrams with Dimensions page 01 of 03

NOTE ONE: Countertops are not shown in these diagrams. (Cabinet Only)

NOTE TWO: Wood Backsplash (Shown) is designed for the molding detail to align with sinks in James Martin's Optional Countertops.