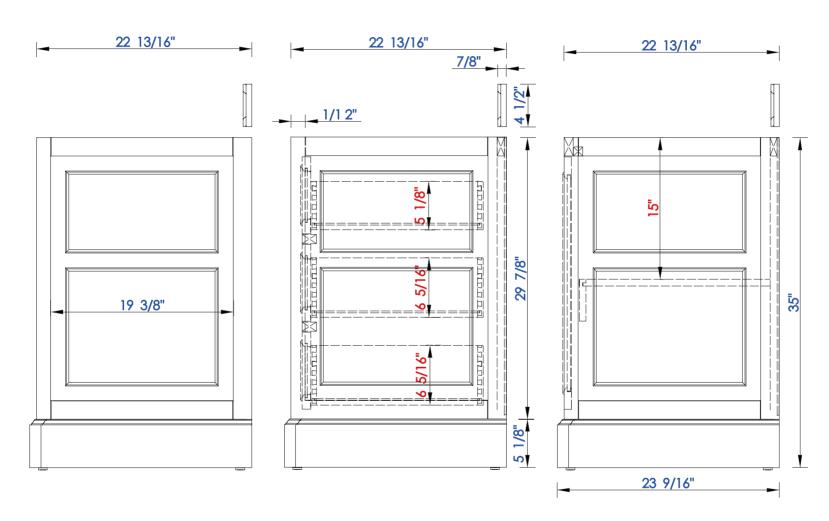

Diagrams with Dimensions page 03 of 03

825-V60D-BNM 825-V60D-BW 825-V60D-SL

NOTE ONE: Countertops are not shown in these diagrams. (Cabinet Only)

NOTE TWO: Wood Backsplash (Shown) is designed for the molding detail to align with sinks in James Martin's Optional Countertops.

## **De Soto 1524mm Double Vanity**

Diagrams with Dimensions page 03 of 03

NOTE ONE: Countertops are not shown in these diagrams. (Cabinet Only)

NOTE TWO: Wood Backsplash (Shown) is designed for the molding detail to align with sinks in James Martin's Optional Countertops.