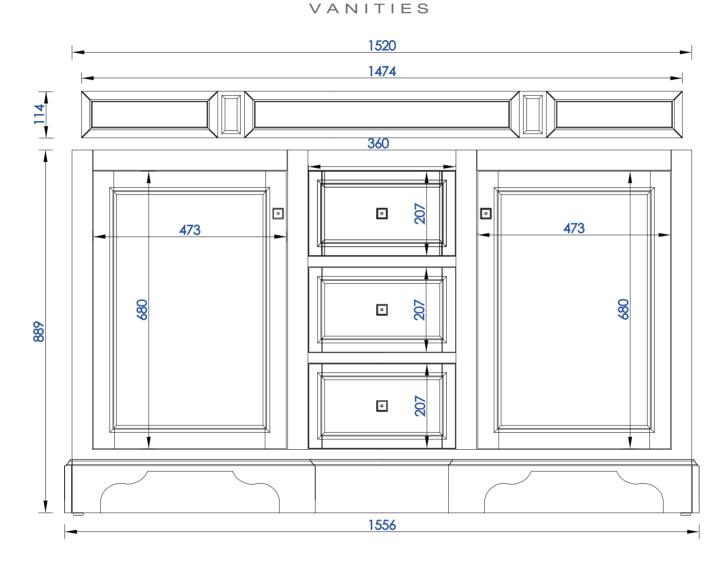

Diagrams with Dimensions page 01 of 03

NOTE ONE: Countertops are not shown in these diagrams. (Cabinet Only)

NOTE TWO: Wood Backsplash (Shown) is designed for the molding detail to align with sinks in James Martin's Optional Countertops.

Customer's own countertops and sinks may align differently, and modification may be required.

Diagrams with Dimensions page 02 of 03

825-V60D-BNM 825-V60D-BW 825-V60D-SL

NOTE ONE: Countertops are not shown in these diagrams. (Cabinet Only)